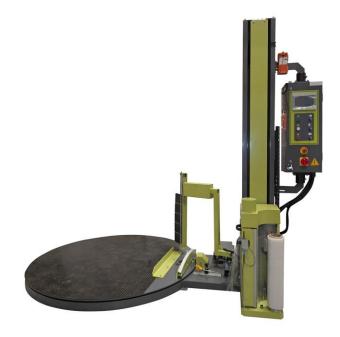

## **EXP 501 Automatic Pallet wrapper**

Our EXP-501 is a great addition to any workplace wrapping multiple pallets each working day. The EXP-501 allows the forklift driver to operate via remote control and completely wrap a pallet without leaving their fork. The EXP501 will increase productivity and reduce the risk of injury involved in the up and down off a forklift

- ✓ REMOTE CONTROL OPERATION
- ✓ PRE-STRETCH FILM CONTROL
- ✓ SOFT START & FINISH
- ✓ ADJUSTABLE TENSION CONTROL
- ✓ TROUBLE SHOOTING SCREEN DISPLAY
- **MAX. WRAPPING HEIGHT: 2M**
- ✤ MAX. TURNTABLE SPEED 12rpm
- TURNTABLE MOTOR
  0.5HP220V 3 PHASE
- ✤ POWER CONSUMPTION 0.8kw
- ✤ MAX. ROLL WIDTH 500mm

- ✓ TURNTABLE HOME POSITION
- ✓ ADJUSTABLE WRAP COUNTS
- ✓ HEIGHT DETECTION SENSOR
- ✓ ONE TOUCH AUTO AND MANUAL CONTROL
- ✓ 3 PRE SET CONTROLS
- ✤ MAX. LOADING WEIGHT:1650Kg
- ✤ TURNTABLE DIAMTER: 1500mm
- CARRIAGE MOTOR 0.5HP220V 3 PHASE
- ✤ MAX. ROLL DIAMETER 250mm
- ✤ INNER CORE DIAMTER 76mm